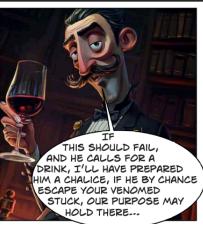

CLAUDIUS
REALISES
LAERTES IS
SAYING THAT
HE'LL PUT
POISON ON
THE BLADE
OF HIS
SWORD, SO
THAT IF HE
EVEN
SCRATCHES
HAMLET,
HE'LL DIE!
WHAT A
CHEAT!!!

CLAUDIUS KNOWS HOW TO USE POISON HIMSELF, NOW HE'S SAYING THAT HE'LL POISON A DRINK SO THAT WHEN HAMLET GETS HOT AND TIRED, HE'LL DRINK THE POISON, DOUBLE CHEAT!!!

| 12.     | What is Claudius g | joing to poison?               |
|---------|--------------------|--------------------------------|
| A plate | e of food          |                                |
| A drini | <b>«</b>           |                                |
| A swo   | rd                 |                                |
| A cake  | •                  |                                |
| 13.     | What news does G   | Gertrude come rushing in with? |
|         |                    |                                |
|         |                    |                                |

#### A drink

**13.** What news does Gertrude come rushing in with? Ophelia has drowned