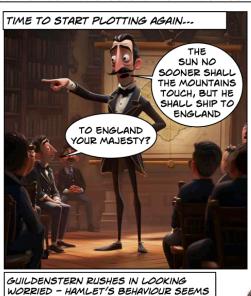

# HAMLET READING COMPREHENSION ACT 4 YEAR 3 AND 4

AT THE START OF ACT 4, CLAUDIUS IS PRETTY SURE THAT STABBING WAS MEANT FOR HIM-WHAT'S WORSE IS THAT THE DANISH PEOPLE LOVE HAMLET, SO HE CAN'T EVEN PUNISH HIM, -AND HAMLET MIGHT REVEAL WHO KILLED HIS FATHER. BEST TO GET HAMLET OUT OF HERE.

WORRIED - HAMLET'S BEHAVIOUR SEEMS TO BE GETTING EVEN STRANGER ...

HAMLET HAS HIDDEN POLONIUS'S BODY AND NOBODY KNOWS WHERE IT IS!

### 1. Why can't Claudius punish Hamlet? Tick TWO boxes

| The Danish people love Hamlet            |      | Hamlet is a prince |  |
|------------------------------------------|------|--------------------|--|
| Hamlet might reveal who killed Old Hamle | et 🔙 | Hamlet is innocent |  |

#### 2. Where is Claudius going to send Hamlet?

4.

5.

England

- 3. Is Claudius going to tell everyone that Hamlet killed Polonius?
- 4. Claudius writes a letter to the English king. What does he ask him to do to Hamlet?
  Kill him

5. Where is Laertes when he hears that Polonius has died?