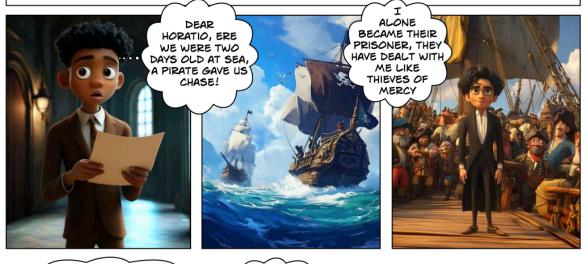

ROSENCRANTZ AND
GUILDENSTERN HOLD THEIR
COURSE FOR ENGLAND, OF THEM
I HAVE MUCH TO TELL THEE,
HAMLET X

HAVE WORDS
TO SPEAK IN
THINE EAR WILL,
MAKE THEE
DUMB!!!

SO HAMLET WAS CAPTURED BY PIRATES WHO WERE MERCIFUL AND ARE BRINGING HIM BACK TO DENMARK!

7. What does Laertes see happening to his sister?

| 8. | Does Laertes still want to kill Claudius?                       |  |
|----|-----------------------------------------------------------------|--|
|    | YES NO                                                          |  |
| 9. | What happened to Hamlet on his way to England?                  |  |
|    | He fell overboard and drowned                                   |  |
|    | He was captured by pirates and sold to another ship             |  |
|    | He was captured by pirates who are bringing him back to Denmark |  |
|    | He met some new friends                                         |  |
| 10 | How do we, the reader, know what has happened to Hamlet?        |  |
|    |                                                                 |  |