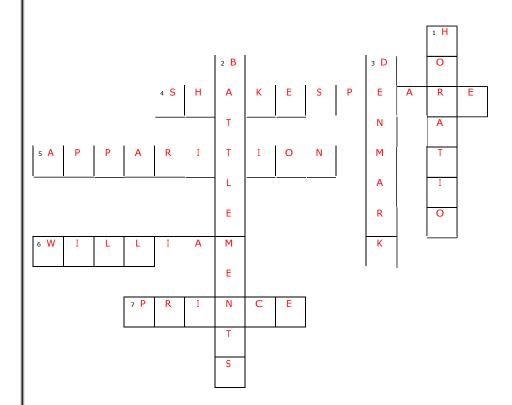

### **SOLUTION**

### Across: →

- **4.** Last name of the man who wrote Hamletml
- **5.** Ghostlike image of a person
- **6.** First name of the man who wrote Hamlet
- 7. Son of a monarch

#### Down: Ψ

- 1. Hamlet's best friend
- 2. Parapet at the top of a castle
- 3. The country that the play Hamlet is set in

Created by Primary Shakespeare Company