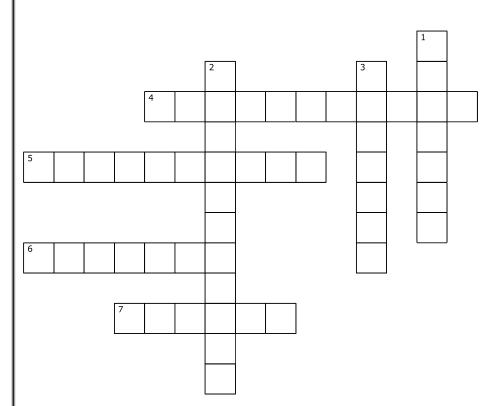

### Across: →

- **4.** Last name of the man who wrote Hamlet
- **5.** Ghostlike image of a person
- **6.** First name of the man who wrote Hamlet
- **7.** Son of a monarch

### Down: Ψ

- 1. Hamlet's best friend
- 2. Parapet at the top of a castle
- **3.** The country that the play Hamlet is set in

Created by Primary Shakespeare Company